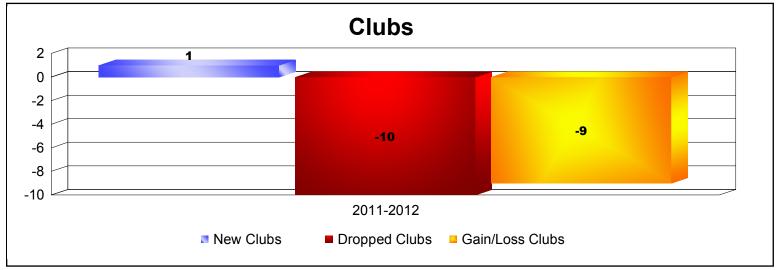

**Disbanded Districts**As of June 2012 Cumulative

| Year      | New<br>Clubs | Dropped<br>Clubs | Gain/<br>Loss<br>Clubs | New<br>Members | Charter<br>Members | Reinstate<br>Members | Transfer<br>Members | Total<br>Member<br>Added | Total<br>Members<br>Dropped | Gain/<br>Loss<br>Members |
|-----------|--------------|------------------|------------------------|----------------|--------------------|----------------------|---------------------|--------------------------|-----------------------------|--------------------------|
| 2011-2012 | 1            | -10              | -9                     | 12             | 20                 | 0                    | 0                   | 32                       | -261                        | -229                     |
| Average   | 1            | -10              | -9                     | 12             | 20                 | 0                    | 0                   | 32                       | -261                        | -229                     |