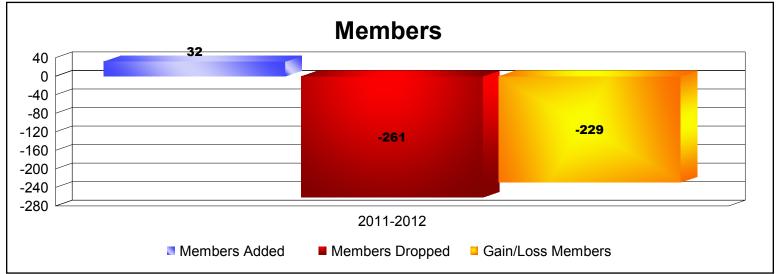

**Disbanded Districts**As of June 2012 Cumulative

| Year      | New<br>Clubs | Dropped<br>Clubs | Gain/<br>Loss<br>Clubs | New<br>Members | Charter<br>Members | Reinstate<br>Members | Transfer<br>Members | Total<br>Member<br>Added | Total<br>Members<br>Dropped | Gain/<br>Loss<br>Members |
|-----------|--------------|------------------|------------------------|----------------|--------------------|----------------------|---------------------|--------------------------|-----------------------------|--------------------------|
| 2011-2012 | 1            | -10              | -9                     | 12             | 20                 | 0                    | 0                   | 32                       | -261                        | -229                     |
| Average   | 1            | -10              | -9                     | 12             | 20                 | 0                    | 0                   | 32                       | -261                        | -229                     |